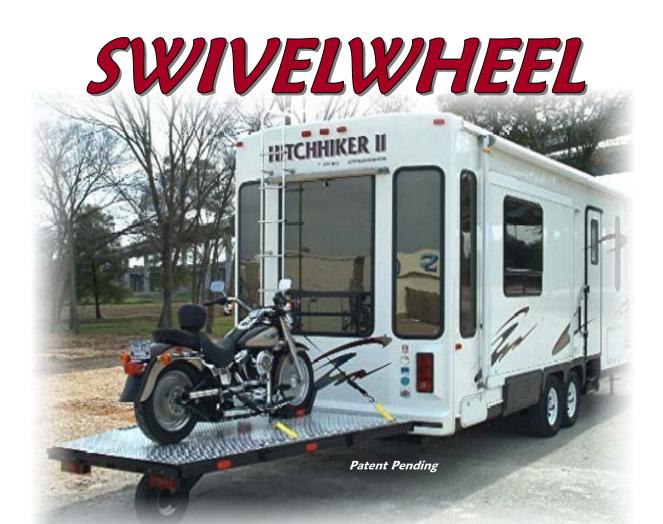

The Swivelwheel system is a unique trailoring system, initially designed for the transportation of full size motorcycles behind a fifth wheel travel trailer. The system may also be pulled behind any Class-A or Class-C motor coach, as well as full size pick-up's and full size SUV's.

## *SWIVELWHEEL.COM*

The Swivelwheel system will always track with the tow vehicle. The system cannot fishtail or jack-knife. If behind a fifth wheel trailer, the Swivel-wheel system does not have to be disconnected in order to back up.