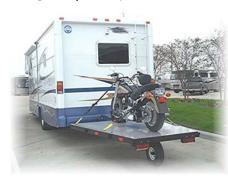

The Swivelwheel system is a unique trailoring system, initially designed for the transportation of full size motorcycles behind a fifth wheel travel trailer. The system may also be pulled behind any Class-A or Class-C motor coach, as well as full size pick-up's and full size SUV's.

## *SWIVELWHEEL.COM*

The Swivelwheel system will always track with the tow vehicle. The system cannot fishtail or jack-knife. If behind a fifth wheel trailer, the Swivel-wheel system does not have to be disconnected in order to back up.