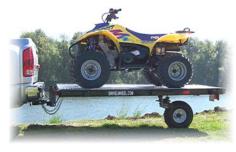

The Swivelwheel system is a unique trailoring system, initially designed for the transportation of full size motorcycles behind a fifth wheel travel trailer. The system may also be pulled behind any Class-A or Class-C motor coach, as well as full size pick-up's and full size SUV's.

The Swivelwheel system may also be used around the home, farm, or work. With a 1000 pound load capacity, the system becomes an asset when the need arises to haul items from or into a limited access area, where a full size trailer may not fit.