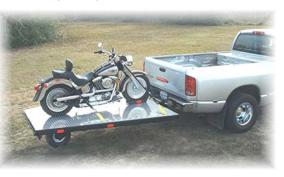

The Swivelwheel system is a unique trailoring system, initially designed for the transportation of full size motorcycles behind a fifth wheel travel trailer. The system may also be pulled behind any Class-A or Class-C motor coach, as well as full size pick-up's and full size SUV's.

The Swivelwheel system may also be used around the home, farm, or work. With a 1000 pound load capacity, the system becomes an asset when the need arises to haul items from or into a limited access area, where a full size trailer may not fit.