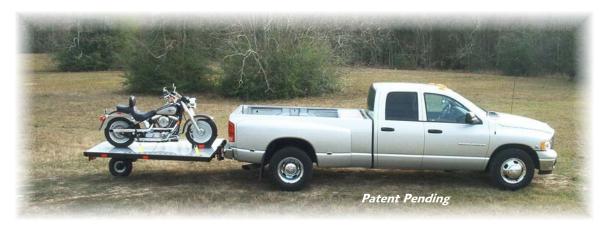

The Swivelwheel system is a unique trailoring system, initially designed for the transportation of full size motorcycles behind a fifth wheel travel trailer. The system may also be pulled behind any Class-A or Class-C motor coach, as well as full size pick-up's and full size SUV's.

The Swivelwheel system may also be used around the home, farm, or work. With a 1000 pound load capacity, the system becomes an asset when the need arises to haul items from or into a limited access area, where a full size trailer may not fit.